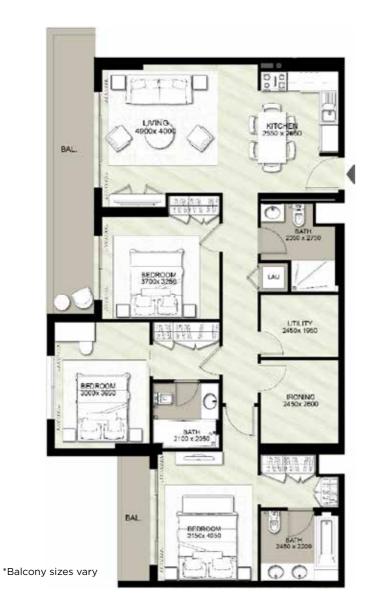

|
| BALCONY             | 25.76 Sq.m /277.28 Sq.ft    | 25.76 Sq.m /277.28 Sq.ft    |
| TOTAL BUILT-UP AREA | 151.81 Sq.m /1,634.07 Sq.ft | 151.81 Sq.m /1,634.07 Sq.ft |



\*Balcony sizes vary

Disclaimer

1. All room dimensions are in metric and measured to structural elements and exclude wall finishes and construction tolerances. 2. All dimensions have been provided by our consultant architects.

3. All materials, dimensions, drawings features and amenities are approximate at the time of printing. 4. Actual area may vary from stated area and unit direction may vary from unit to unit. Drawings not to scale E&EO. The developer reserves the right to make revisions to the floor plans and any features, materials, dimensions, drawings and amenities mentioned in this brochure without notice.



MAX

121.97 Sq.m/1,312.87 Sq.ft

24.54 Sq.m/264.15 Sq.ft

146.45 Sq.m/1,576.37 Sq.ft

#### Disclaimer

- 1. All room dimensions are in metric and measured to structural elements and exclude wall finishes and construction tolerances. 2. All dimensions have been provided by our consultant architects.
- 3. All materials, dimensions, drawings features and amenities are approximate at the time of printing.

4. Actual area may vary from stated area and unit direction may vary from unit to unit. Drawings not to scale E&EO. The developer reserves the right to make revisions to the floor plans and any features, materials, dimensions, drawings and amenities mentioned in this brochure without notice.



# BOOK YOUR INTEREST +971 55 837 7712 sales@drehomes.com

# Visit Us For More Info:-

http://nsh