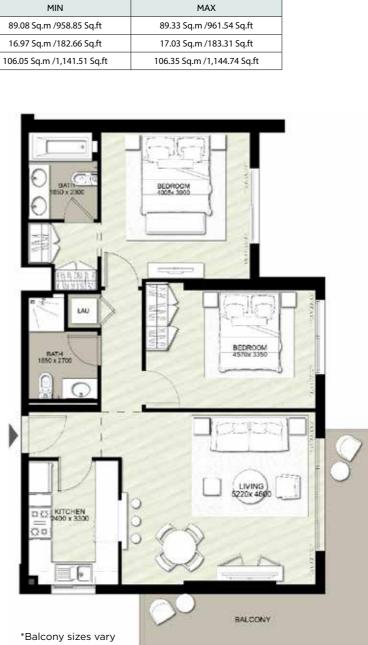

## TWO BEDROOM

UNIT TYPE 2C-2

| AREA                | MIN                         | M             |
|---------------------|-----------------------------|---------------|
| SUITE               | 89.08 Sq.m /958.85 Sq.ft    | 89.33 Sq.m /  |
| BALCONY             | 16.97 Sq.m /182.66 Sq.ft    | 17.03 Sq.m /  |
| TOTAL BUILT-UP AREA | 106.05 Sq.m /1,141.51 Sq.ft | 106.35 Sq.m / |

Disclaimer

- 1. All room dimensions are in metric and measured to structural elements and exclude wall finishes and construction tolerances.

- All dimensions have been provided by our consultant architects.
  All materials, dimensions, drawings features and amenities are approximate at the time of printing.
  Actual area may vary from stated area and unit direction may vary from unit to unit. Drawings not to scale E&EO. The developer reserves the right to make revisions to the floor plans and any features, materials, dimensions, drawings and amenities.