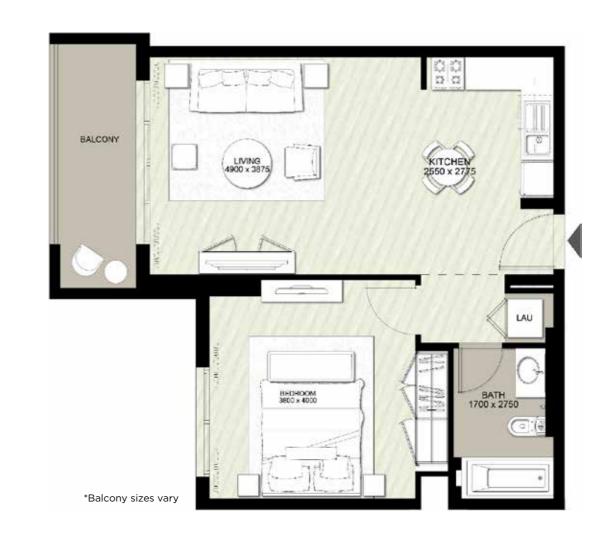

### ONE BEDROOM

UNIT TYPE 1A-6

| AREA                | MIN                      | MA           |
|---------------------|--------------------------|--------------|
| SUITE               | 58.23 Sq.m /626.78 Sq.ft | 58.26 Sq.m / |
| BALCONY             | 7.23 Sq.m /77.82 Sq.ft   | 7.79 Sq.m /  |
| TOTAL BUILT-UP AREA | 65.46 Sq.m /704.61 Sq.ft | 66.05 Sq.m / |

| AX            |  |
|---------------|--|
| /627.11 Sq.ft |  |
| /83.85 Sq.ft  |  |
| /710.96 Sq.ft |  |
|               |  |

make revisions to the floor plans and any features, materials, dimensions, drawings and amenities mentioned in this brochure without notice.