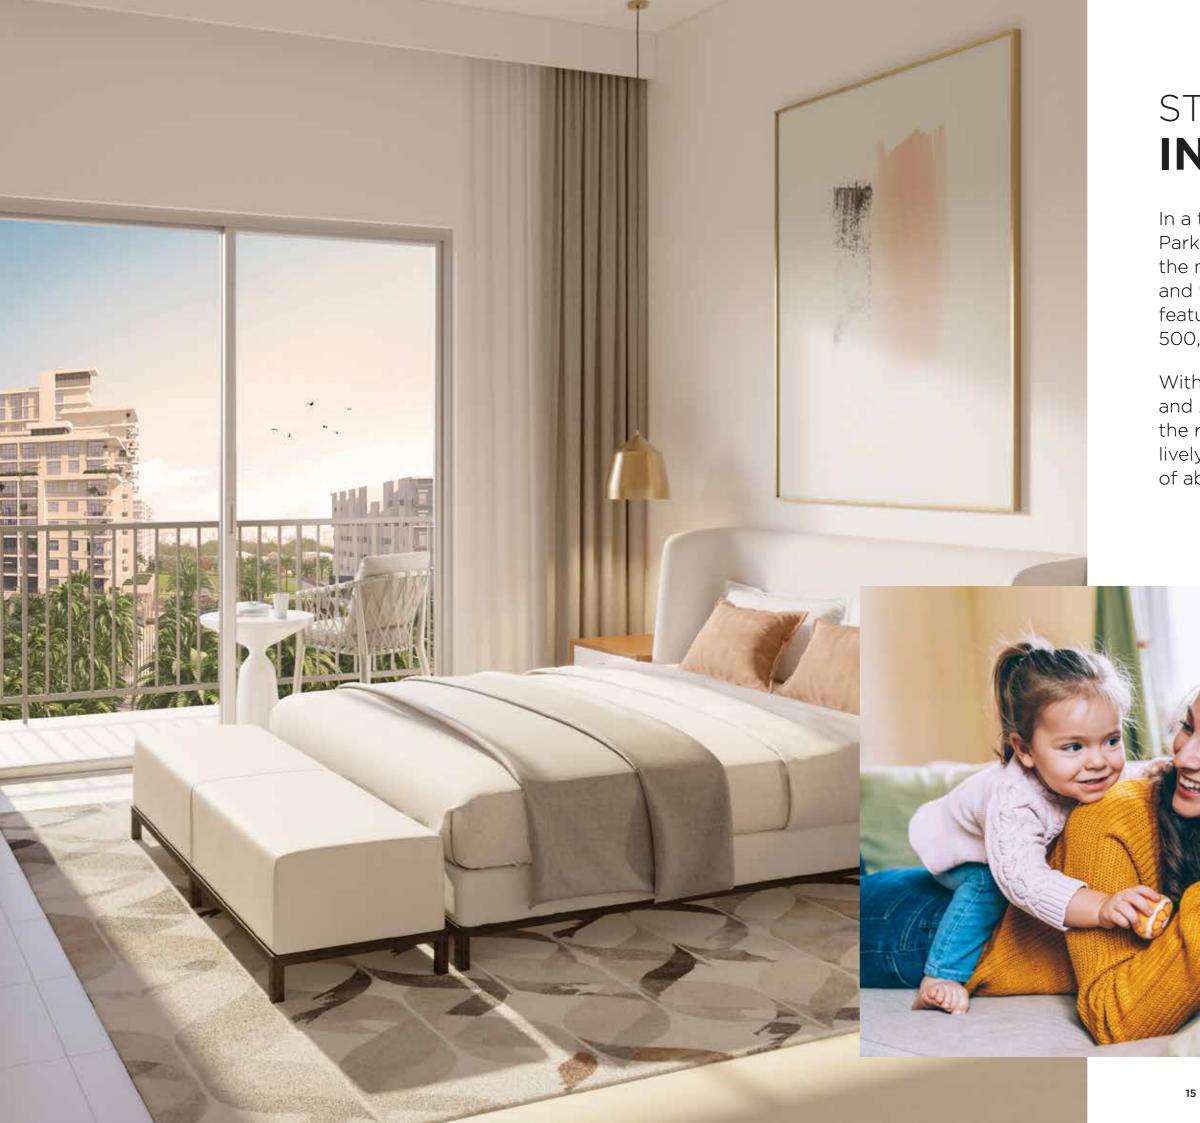

# STUNNING INTERIORS

In a tranquil and intimate setting, Parkview, Rawda Apartments combines the most extraordinary interior spaces and finishes with common recreational features and amenities to provide 500,000 sqft of remarkable living.

With sizes varying between 64 sqm and 256 sqm, each apartment gives the residents the best of both worlds: a lively mixed-use community and a haven of absolute intimacy.