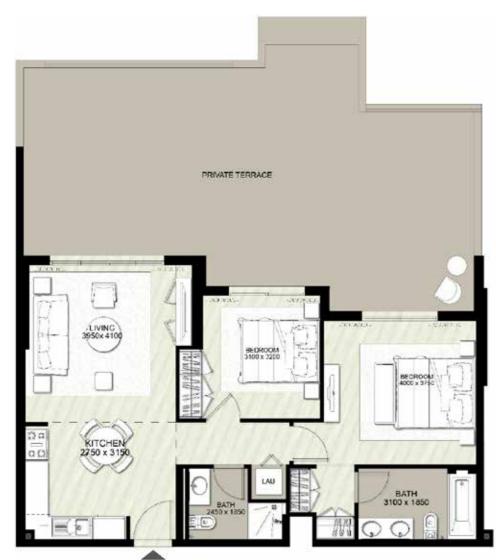

## TWO BEDROOM

UNIT TYPE 2B-1

| AREA                | MIN                         | MAX                         |
|---------------------|-----------------------------|-----------------------------|
| SUITE               | 81.00 Sq.m /871.88 Sq.ft    | 81.00 Sq.m /871.88 Sq.ft    |
| BALCONY             | 69.73 Sq.m /750.57 Sq.ft    | 69.73 Sq.m /750.57 Sq.ft    |
| TOTAL BUILT-UP AREA | 150.73 Sq.m /1,622.44 Sq.ft | 150.73 Sq.m /1,622.44 Sq.ft |

\*Balcony sizes vary

#### Disclaimer

1. All room dimensions are in metric and measured to structural elements and exclude wall finishes and construction tolerances.

All dimensions have been provided by our consultant architects.
 All materials, dimensions, drawings features and amenities are approximate at the time of printing.
 Actual area may vary from stated area and unit direction may vary from unit to unit. Drawings not to scale E&EO. The developer reserves the right to make revisions to the floor plans and any features, materials, dimensions, drawings and amenities mentioned in this brochure without notice.