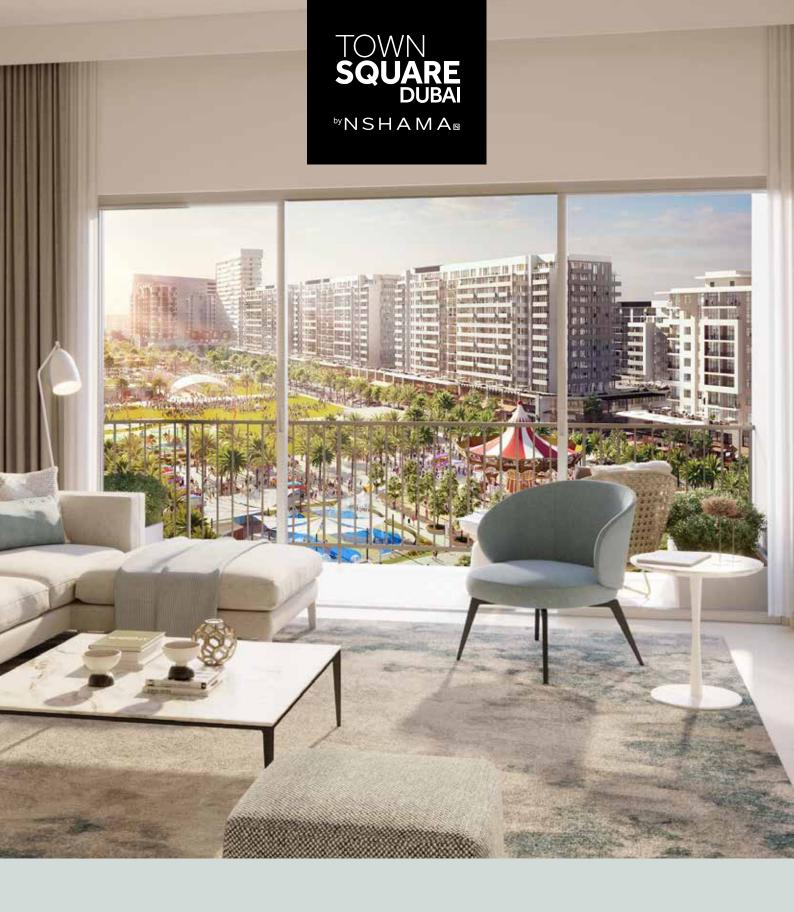

# EXCLUSIVE LIFESTYLES & INCLUSIVE LIVING SPACES

Set in a prime park-side location, Parkview, Rawda Apartments features a residential apartment building with views of Town Square Dubai Park, the Courtyard and the Boulevard.

Residents benefit from access to swimming pools, children's pools, play areas and a gym. There is no lack of things to do for you and your family.

# STUNNING INTERIORS

In a tranquil and intimate setting, Parkview, Rawda Apartments combines the most extraordinary interior spaces and finishes with common recreational features and amenities to provide 500,000 sqft of remarkable living.

With sizes varying between 64 sqm and 256 sqm, each apartment gives the residents the best of both worlds: a lively mixed-use community and a haven of absolute intimacy.