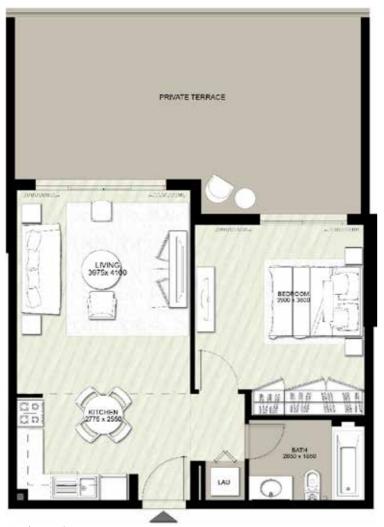

## ONE BEDROOM

UNIT TYPE 1A-3

| AREA                | MIN                      | MAX                      |
|---------------------|--------------------------|--------------------------|
| SUITE               | 56.62 Sq.m /609.45 Sq.ft | 56.62 Sq.m/609.45 Sq.ft  |
| BALCONY             | 35.40 Sq.m /381.04 Sq.ft | 35.40 Sq.m /381.04 Sq.ft |
| TOTAL BUILT-UP AREA | 92.02 Sq.m /990.49 Sq.ft | 92.02 Sq.m /990.49 Sq.ft |

\*Balcony sizes vary