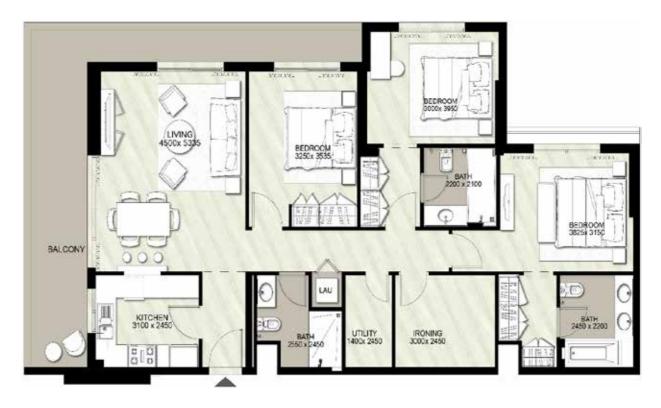

UNIT TYPE 3A-4

AREA

SUITE

BALCONY

TOTAL BUILT-UP AREA

THREE BEDROOM

MIN

121.91 Sq.m/1,312.23 Sq.ft

24.48 Sq.m/263.50 Sq.ft

146.45 Sq.m/1,576.37 Sq.ft

PARKVIEWS RAWDA APARTMENTS