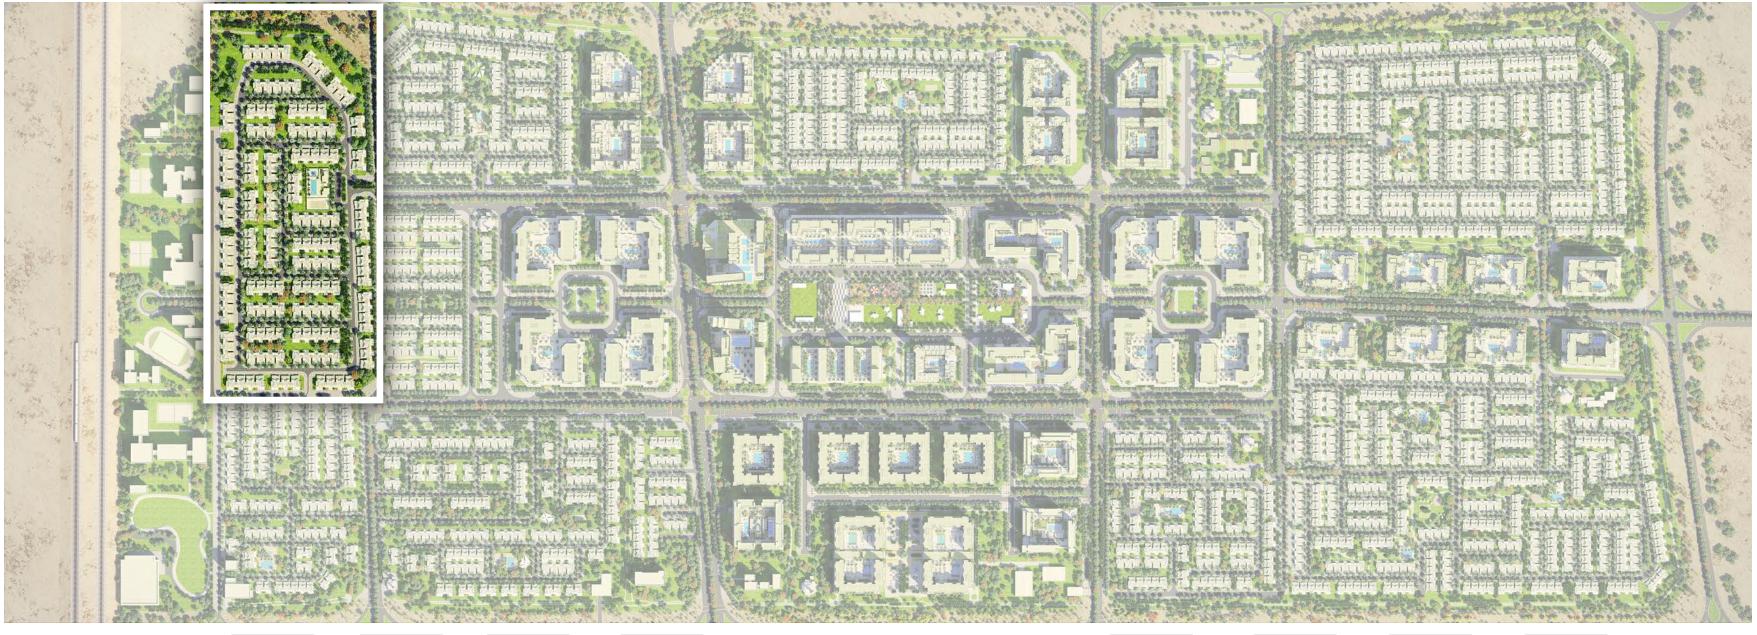

### THE MASTER PLAN

**Town Square Facts** 

10km Green & Jogging Trails

13km Cycling Trail

260,000 sqm of Green Area

Over **50,000 sqm** Town Square Park

**8000 sqm** Sports Area

Over **500** Retail Outlets