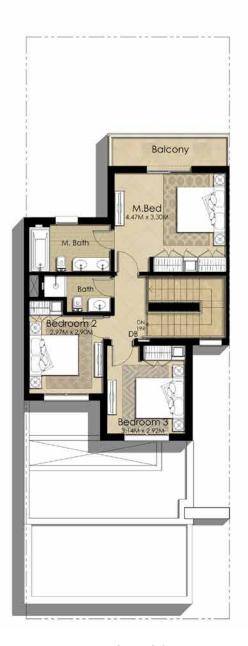

## 3 B E D R O O M MID UNIT TYPE 1

### 3 B E D R O O M

MID UNIT

GROUND FLOOR

FIRST FLOOR

| AREA                | MIN (SQ. FT.) | MAX (SQ. FT.) |
|---------------------|---------------|---------------|
| TOTAL BUILT UP AREA | 2,131.15      | 2,153.64      |