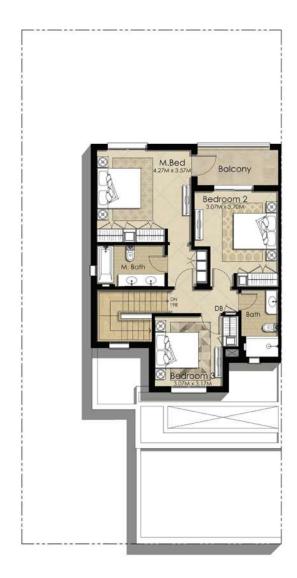

### 3 B E D R O O M

MID UNIT

GROUND FLOOR

FIRST FLOOR

| AREA                | MIN (SQ. FT.) | MAX (SQ. FT.) |
|---------------------|---------------|---------------|
| TOTAL BUILT UP AREA | 2,131.15      | 2,153.64      |