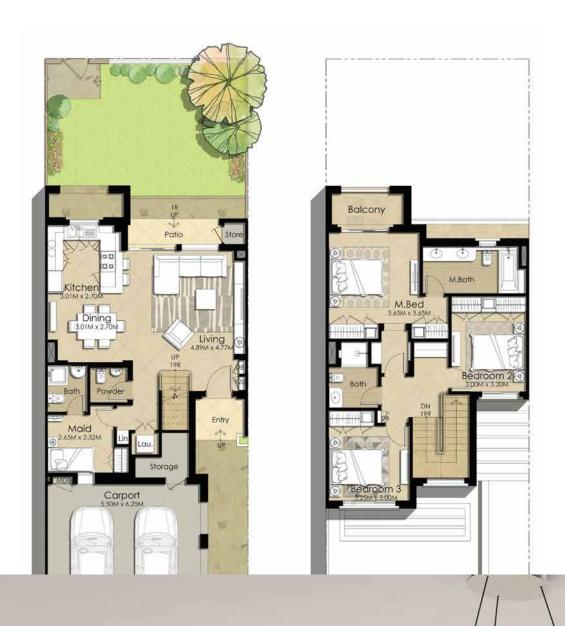

## 3 B E D R O O M MID UNIT TYPE 1

### 3 B E D R O O M

MID UNIT

GROUND FLOOR

FIRST FLOOR

| AREA                | MIN (SQ. FT.) | MAX (SQ. FT.) |
|---------------------|---------------|---------------|
| TOTAL BUILT UP AREA | 2,131.15      | 2,153.64      |