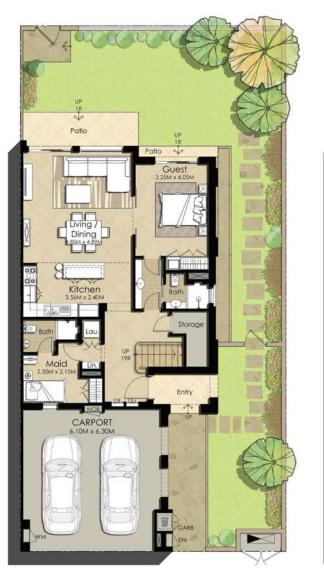

### 3 B E D R O O M

MID UNIT

GROUND FLOOR

FIRST FLOOR

| AREA                | MIN (SQ. FT.) | MAX (SQ. FT.) |
|---------------------|---------------|---------------|
| TOTAL BUILT UP AREA | 2,131.15      | 2,153.64      |