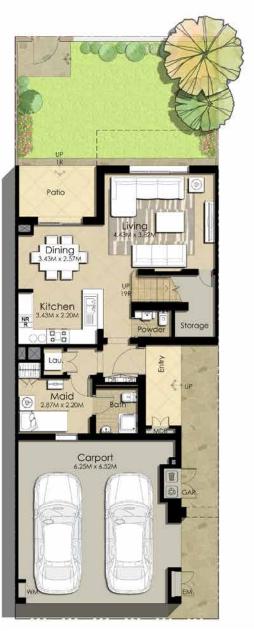

## 3 B E D R O O M MID UNIT TYPE 1

### 3 B E D R O O M

MID UNIT

GROUND FLOOR

FIRST FLOOR

| AREA                | MIN (SQ. FT.) | MAX (SQ. FT.) |
|---------------------|---------------|---------------|
| TOTAL BUILT UP AREA | 2,131.15      | 2,153.64      |