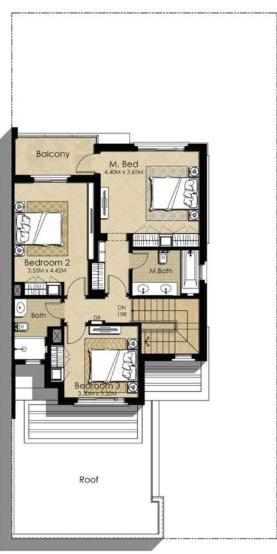

### 3 B E D R O O M

MID UNIT

GROUND FLOOR

FIRST FLOOR

| AREA                | MIN (SQ. FT.) | MAX (SQ. FT.) |
|---------------------|---------------|---------------|
| TOTAL BUILT UP AREA | 2,131.15      | 2,153.64      |