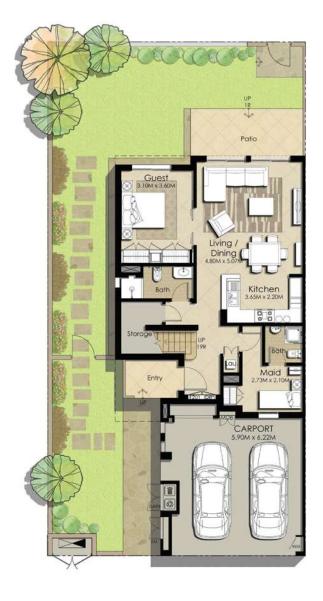

### 4 B E D R O O M

END UNIT TYPE 3

GROUND FLOOR

FIRST FLOOR

| AREA                | SQ. FT.  |  |
|---------------------|----------|--|
| TOTAL BUILT UP AREA | 2,446.64 |  |

### 4 B E D R O O M

END UNIT TYPE 4

GROUND FLOOR

FIRST FLOOR

| AREA                | MIN (SQ. FT.) | MAX (SQ. FT.) |
|---------------------|---------------|---------------|
| TOTAL BUILT UP AREA | 2,428.98      | 2,429.09      |