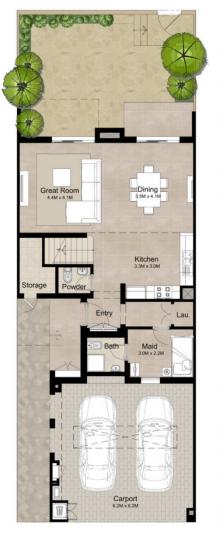

### 3 BEDROOM + MAID'S MID UNIT - TYPE 1A

| AREA                | MIN (SQ.FT) | MAX (SQ.FT) |
|---------------------|-------------|-------------|
| TOTAL BUILT-UP AREA | 2,201.43    | 2,229.53    |

#### Disclaimer

1. All room dimensions are in metric and measured to structural elements and exclude wall finishes and construction tolerances.

2. All dimensions have been provided by our consultant architects.

All materials, dimensions, drawings features and amenities are approximate at the time of printing.
Actual area may vary from stated area. Drawings not to scale E&EO. The developer reserves the right tomake revisions to the floor plans and any features, materials, dimensions, drawings and amenities mentioned in this brochure without notice.

5. Unit floor plan might be mirrored according to its location in the building layout.

Ground Floor