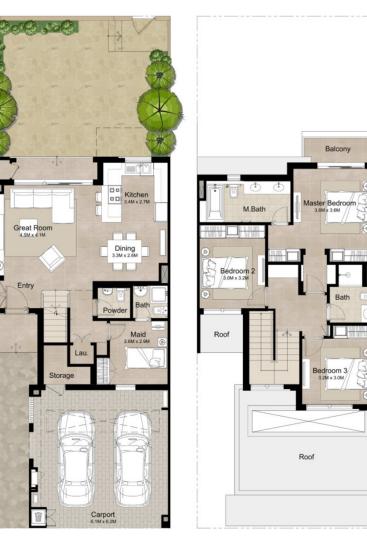

### 4 BEDROOM + MAID'S END UNIT - TYPE 3A

| AREA                | MIN (SQ.FT) | MAX (SQ.FT) |
|---------------------|-------------|-------------|
| TOTAL BUILT-UP AREA | 2,455.79    | 2,455.79    |

Disclaimer

1. All room dimensions are in metric and measured to structural elements and exclude wall finishes and construction tolerances.

2. All dimensions have been provided by our consultant architects.

All materials, dimensions, drawings features and amenities are approximate at the time of printing.
Actual area may vary from stated area. Drawings not to scale E&EO. The developer reserves the right tomake revisions to the floor plans and any features, materials, dimensions, drawings and amenities mentioned in this brochure without notice.

5. Unit floor plan might be mirrored according to its location in the building layout.

Ground Floor