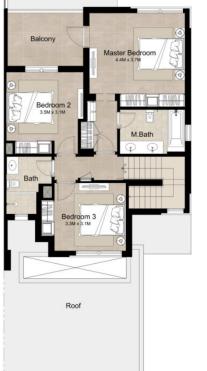

### 3 BEDROOM + MAID'S MID UNIT - TYPE 1A

| AREA                | MIN (SQ.FT) | MAX (SQ.FT) |
|---------------------|-------------|-------------|
| TOTAL BUILT-UP AREA | 2,201.43    | 2,229.53    |

#### Disclaimer

1. All room dimensions are in metric and measured to structural elements and exclude wall finishes and construction tolerances.

2. All dimensions have been provided by our consultant architects.

All materials, dimensions, drawings features and amenities are approximate at the time of printing.
Actual area may vary from stated area. Drawings not to scale E&EO. The developer reserves the right tomake revisions to the floor plans and any features, materials, dimensions, drawings and amenities mentioned in this brochure without notice.

5. Unit floor plan might be mirrored according to its location in the building layout.

Ground Floor