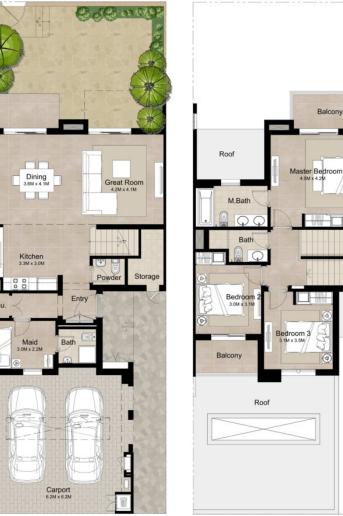

### 4 BEDROOM + MAID'S END UNIT - TYPE 3B

| AREA               | MIN (SQ.FT) | MAX (SQ.FT) |
|--------------------|-------------|-------------|
| TOTAL BUILT-UP ARE | 2,522.52    | 2,522.74    |

#### Disclaimer

1. All room dimensions are in metric and measured to structural elements and exclude wall finishes and construction tolerances.

2. All dimensions have been provided by our consultant architects.

All materials, dimensions, drawings features and amenities are approximate at the time of printing.
Actual area may vary from stated area. Drawings not to scale E&EO. The developer reserves the right tomake revisions to the floor plans and any features, materials, dimensions, drawings and amenities mentioned in this brochure without notice.

 $\ensuremath{\mathsf{5}}.$  Unit floor plan might be mirrored according to its location in the building layout.

Ground Floor