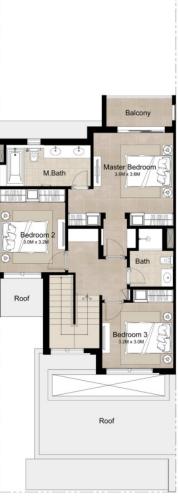

### 3 BEDROOM + MAID'S MID UNIT - TYPE 2A

| AREA                | MIN (SQ.FT) | MAX (SQ.FT) |
|---------------------|-------------|-------------|
| TOTAL BUILT-UP AREA | 2,292.17    | 2,320.91    |

#### Disclaimer

1. All room dimensions are in metric and measured to structural elements and exclude wall finishes and construction tolerances.

2. All dimensions have been provided by our consultant architects.

3. All materials, dimensions, drawings features and amenities are approximate at the time of printing. 4. Actual area may vary from stated area. Drawings not to scale E&EO. The developer reserves the right tomake revisions to the floor plans and any features, materials, dimensions, drawings and amenities mentioned in this brochure without notice.

5. Unit floor plan might be mirrored according to its location in the building layout.

First Floor

Balcony

Roof

Ground Floor