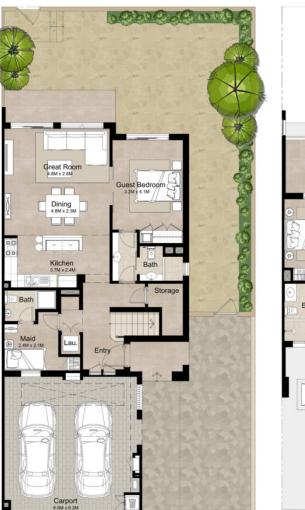

### 3 BEDROOM + MAID'S MID UNIT - TYPE 2A

| AREA                | MIN (SQ.FT) | MAX (SQ.FT) |
|---------------------|-------------|-------------|
| TOTAL BUILT-UP AREA | 2,292.17    | 2,320.91    |

#### Disclaimer

1. All room dimensions are in metric and measured to structural elements and exclude wall finishes and construction tolerances.

2. All dimensions have been provided by our consultant architects.

3. All materials, dimensions, drawings features and amenities are approximate at the time of printing. 4. Actual area may vary from stated area. Drawings not to scale E&EO. The developer reserves the right tomake revisions to the floor plans and any features, materials, dimensions, drawings and amenities mentioned in this brochure without notice.

5. Unit floor plan might be mirrored according to its location in the building layout.

First Floor

Balcony

Roof

Ground Floor