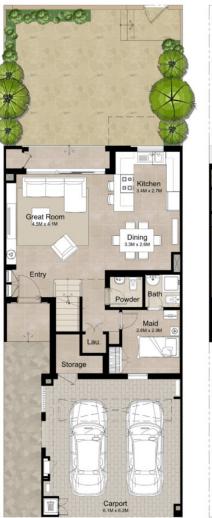

### 3 BEDROOM + MAID'S MID UNIT - TYPE 1A

| AREA                | MIN (SQ.FT) | MAX (SQ.FT) |
|---------------------|-------------|-------------|
| TOTAL BUILT-UP AREA | 2,201.43    | 2,229.53    |

5. Unit floor plan might be mirrored according to its location in the building layout.

Ground Floor