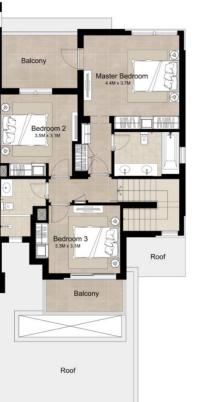

5. Unit floor plan might be mirrored according to its location in the building layout.

First Floor

Balcony

Roof

Ground Floor