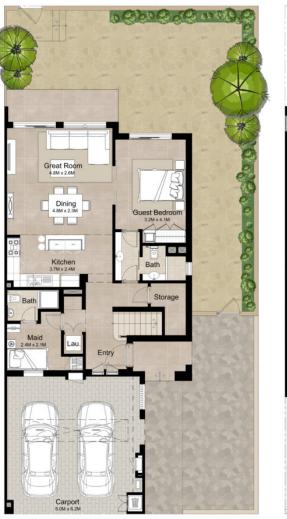

### 3 BEDROOM + MAID'S MID UNIT - TYPE 1A

| AREA                | MIN (SQ.FT) | MAX (SQ.FT) |
|---------------------|-------------|-------------|
| TOTAL BUILT-UP AREA | 2,201.43    | 2,229.53    |

#### Disclaimer

1. All room dimensions are in metric and measured to structural elements and exclude wall finishes and construction tolerances.

2. All dimensions have been provided by our consultant architects.

All materials, dimensions, drawings features and amenities are approximate at the time of printing.
Actual area may vary from stated area. Drawings not to scale E&EO. The developer reserves the right tomake revisions to the floor plans and any features, materials, dimensions, drawings and amenities mentioned in this brochure without notice.

5. Unit floor plan might be mirrored according to its location in the building layout.

Ground Floor