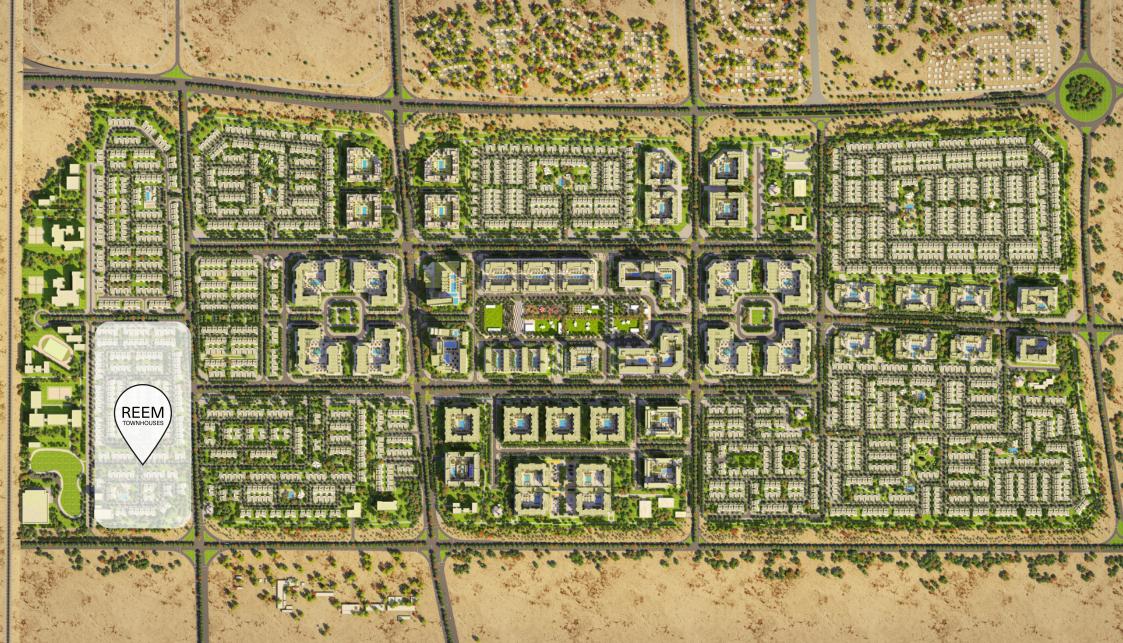

### **PROJECT FEATURES**

- Homes within walking distance of Town Square Dubai Park
- A wide range of shops and restaurants
- Kilometres of green space to enjoy, with trails for jogging, cycling and walking
- Children's playgrounds and pool
- Nearby skateboard and water park
- Modern amenities including schools and hospitals