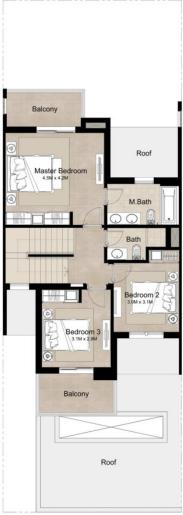

### 3 BEDROOM + MAID'S MID UNIT - TYPE 2A

| AREA                | MIN (SQ.FT) | MAX (SQ.FT) |
|---------------------|-------------|-------------|
| TOTAL BUILT-UP AREA | 2,292.17    | 2,320.91    |

#### Disclaimer

1. All room dimensions are in metric and measured to structural elements and exclude wall finishes and construction tolerances.

2. All dimensions have been provided by our consultant architects.

3. All materials, dimensions, drawings features and amenities are approximate at the time of printing. 4. Actual area may vary from stated area. Drawings not to scale E&EO. The developer reserves the right tomake revisions to the floor plans and any features, materials, dimensions, drawings and amenities mentioned in this brochure without notice.

5. Unit floor plan might be mirrored according to its location in the building layout.

First Floor

Balcony

Roof

Ground Floor